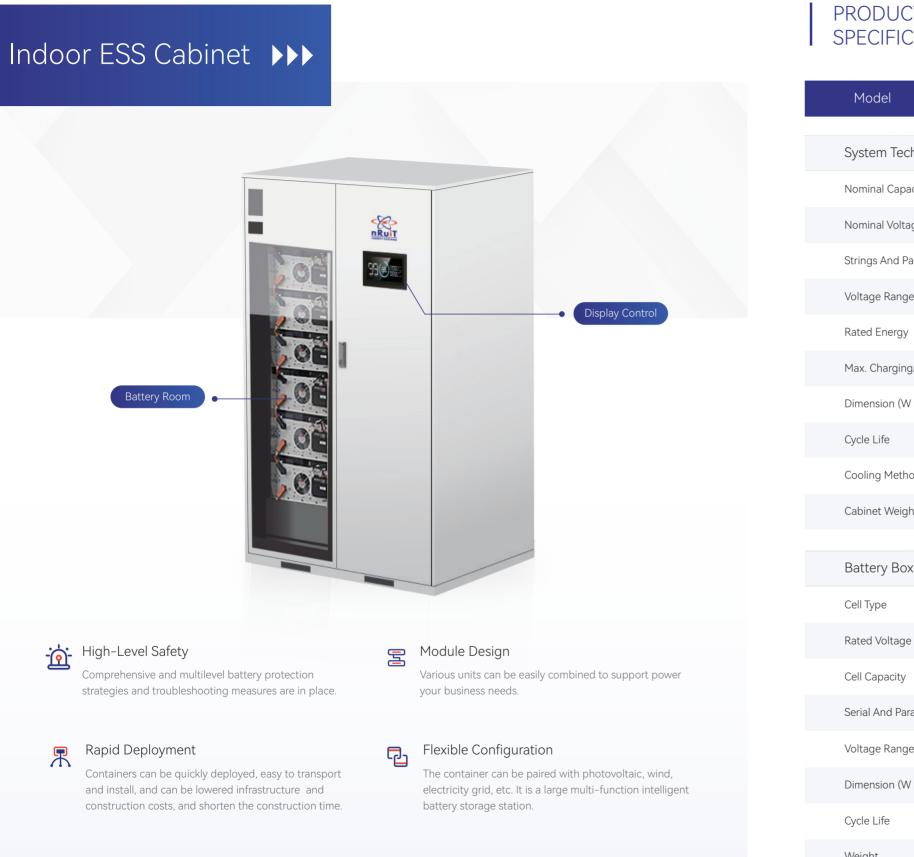

## PRODUCT **SPECIFICATION**

| Model                                 | 100kWh         | 200kWh          |
|---------------------------------------|----------------|-----------------|
| System Technical Parameters           |                |                 |
| Nominal Capacity                      | 280Ah          | 280Ah           |
| Nominal Voltage                       | 358.4V         | 716.8V          |
| Strings And Parallels                 | 1P16S*7        | 1P16S*14        |
| Voltage Range                         | 308V~408.8V    | 616V~817.6V     |
| Rated Energy                          | 100.352kWh     | 200.704kWh      |
| Max. Charging/Discharging Current     | 0.5C           | 0.5C            |
| Dimension (W x D x H)                 | 650*980*2200mm | 1200*980*2200mm |
| Cycle Life                            | ≥6000 times    | ≥6000 times     |
| Cooling Method                        | Air Cooling    | Air Cooling     |
| Cabinet Weight                        | ≤1.5T          | ≤2.6T           |
| Battery Box Technical Parameters      |                |                 |
| Cell Type                             | LFP            |                 |
| Rated Voltage                         | 51.2V          |                 |
| Cell Capacity                         | 280Ah          |                 |
| Serial And Parallel Number Of Modules | 1P16S          |                 |
| Voltage Range                         | 44V~58.4V      |                 |
| Dimension (W $\times$ D $\times$ H)   | 480x700x230mm  |                 |
| Cycle Life                            | ≥6000 times    |                 |
| Weight                                | 120kg          |                 |
|                                       |                |                 |